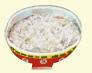

Our congee base is *non-traditionally* made with white rice, brown rice, red quinoa, shiitake mushrooms, dates and ginger.

**CONGEE**\*All bowls include salted radish and chopped scallions

 Small
 8

 Large
 10